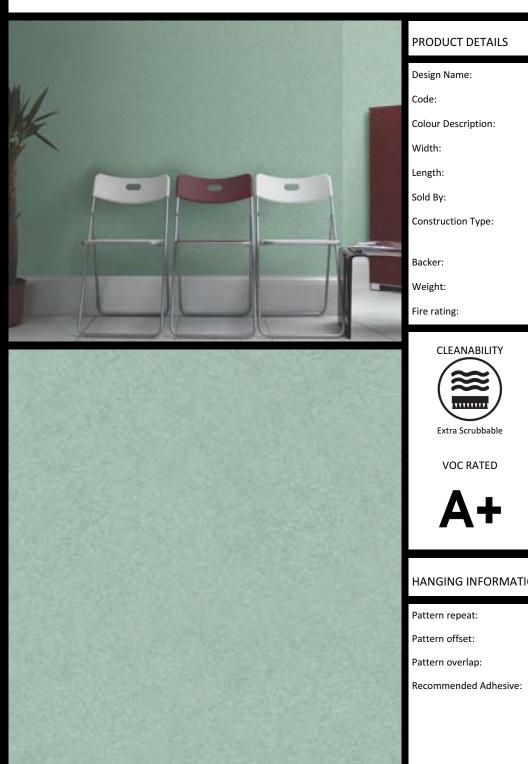

SWIRLED FIBRES

LIGHTFASTNESS

Excellent. (7 out of 8 to BSEN20105)

For further information please contact customer services on 03705 117 118.

| Design Name:        | Swirled Fibres     |
|---------------------|--------------------|
| Code:               | P4074              |
| Colour Description: | Green              |
| Width:              | 130 cm             |
| Length:             | 50 m               |
| Sold By:            | Per linear metre   |
| Construction Type:  | Paper backed Vinyl |
|                     |                    |
| Backer:             | Paper              |
| Weight:             | 270 gsm            |
| Fire rating:        | Euro Class B       |

## HANGING INFORMATION

| Pattern repeat:       | 0cm                                                                                                          |
|-----------------------|--------------------------------------------------------------------------------------------------------------|
| Pattern offset:       | 0cm                                                                                                          |
| Pattern overlap:      | 6cm                                                                                                          |
| Recommended Adhesive: | Murabond Light on an absorbent surface.<br>For other surfaces contact Customer<br>Services on 03705 117 118. |