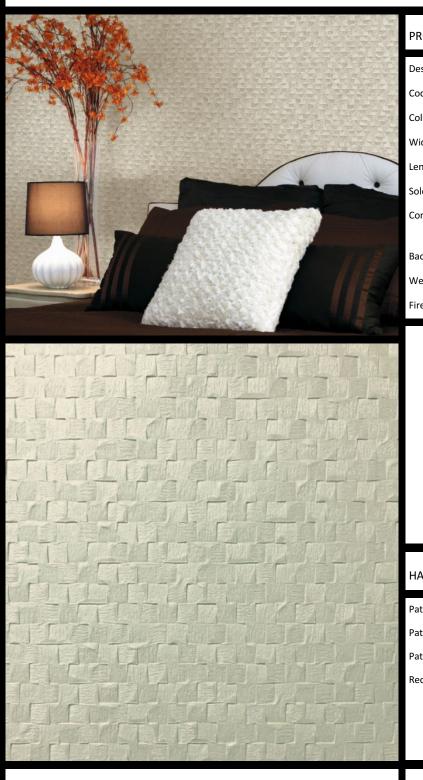

## PRODUCT DETAILS

| Design Name:        | Flare               |
|---------------------|---------------------|
| Code:               | P2583               |
| Colour Description: | Cream               |
| Width:              | 130 cm              |
| Length:             | 30 m                |
| Sold By:            | Per linear metre    |
| Construction Type:  | Fabric backed Vinyl |
|                     |                     |
| Backer:             | Non woven polyester |
| Weight:             | 410 gsm             |
| Fire rating:        | Euro Class B        |
|                     |                     |

REVERSE HANG

RANDOM MATCH

PASTE TO WALL

Available colourways in this design

To view the full range of colourways available in this design, please search 'Flare' using the

search function tool on the Muraspec website.