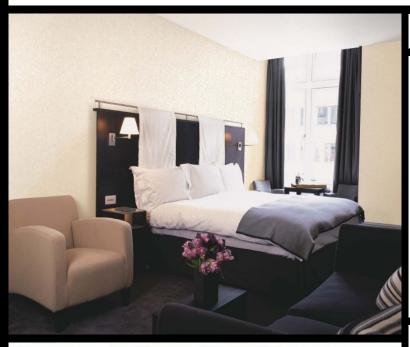

## PRODUCT DETAILS

Design Name: Thai

Code: P1541

Colour Description: Peach

Width: 130 cm

Length: 30 m

Sold By: Per linear metre

Construction Type: Fabric backed Vinyl

Backer: Non woven polyester

Weight: 410 gsm

Fire rating: Euro Class B

Extra Scrubbable

VOC RATED

MARINE RATED

**CE COMPLIANT** 

LIGHTFASTNESS