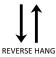

## HANGING INFORMATION

Pattern repeat: 0cm
Pattern offset: 0cm

Pattern overlap: 6cm

Recommended Adhesive: Murabond Heavy. On dry lining use

Murabond Easy Strip. On sealed surfaces use Murabond Sealed Surface Adhesive.
For other surfaces contact Customer