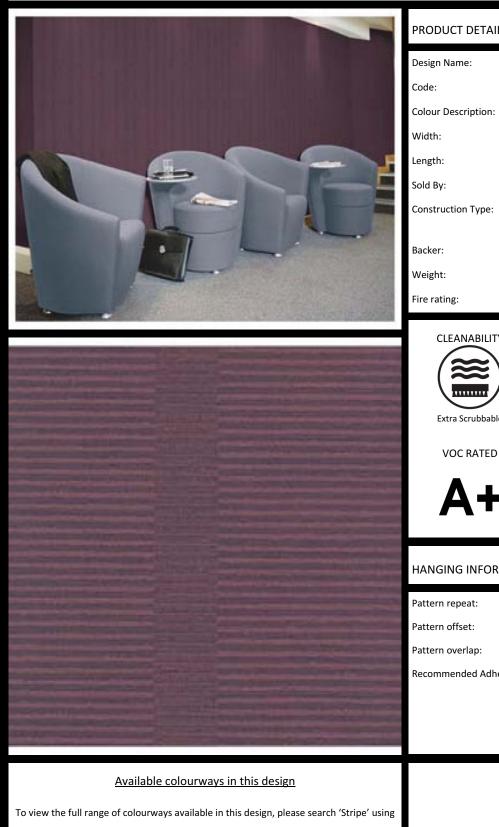

## PRODUCT DETAILS

| Design Name:          | Stripe                                                                        |
|-----------------------|-------------------------------------------------------------------------------|
| Code:                 | P1126                                                                         |
| Colour Description:   | Purple                                                                        |
| Width:                | 130 cm                                                                        |
| Length:               | 30 m                                                                          |
| Sold By:              | -                                                                             |
| Construction Type:    | Fabric backed Vinyl                                                           |
|                       |                                                                               |
| Backer:               | -                                                                             |
| Weight:               | 410 gsm                                                                       |
| Fire rating:          | Euro Class B                                                                  |
| CLEANABILITY MARIN    | IE RATED LIGHTFASTNESS                                                        |
|                       |                                                                               |
|                       |                                                                               |
| Extra Scrubbable      | MO Excellent.                                                                 |
|                       | (7 out of 8 to BSEN20105)                                                     |
| VOC RATED CE COI      | MPLIANT CONTAINS BIOCIDE                                                      |
|                       | (Biocide)                                                                     |
| A+ \                  |                                                                               |
|                       | 0                                                                             |
|                       |                                                                               |
| HANGING INFORMATION   |                                                                               |
| Pattern repeat:       | 0                                                                             |
| Pattern offset:       | -                                                                             |
| Pattern overlap:      | -                                                                             |
| Recommended Adhesive: | Murabond Heavy. On dry lining use                                             |
|                       | Murabond Easy Strip. On sealed surfaces use Murabond Sealed Surface Adhesive. |
|                       | For other surfaces contact Customer                                           |
|                       | Services on 03705 117 118.                                                    |
|                       |                                                                               |
|                       |                                                                               |
| REVERSE HANG          |                                                                               |
|                       |                                                                               |