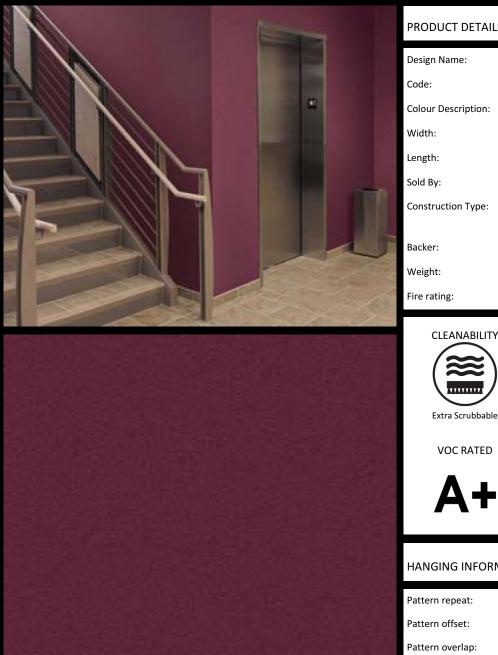

## PRODUCT DETAILS

| Design Name:        | Colour Index          |
|---------------------|-----------------------|
| Code:               | MPC4633               |
| Colour Description: | Purple                |
| Width:              | 130 cm                |
| Length:             | 30 m                  |
| Sold By:            | Per linear metre      |
| Construction Type:  | Fabric backed Vinyl   |
|                     |                       |
| Backer:             | Cotton Scrim          |
| Weight:             | 440 gsm               |
| Fire rating:        | Euro Class B          |
| CLEANABILITY MARINE | E RATED LIGHTFASTNESS |