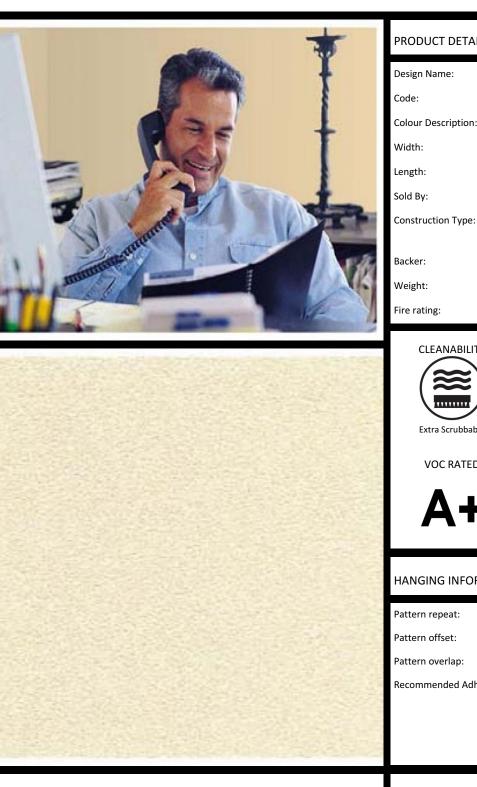

## PRODUCT DETAILS

| Design Name:        | Colour Index  |                           |
|---------------------|---------------|---------------------------|
| Code:               | MPC30514      |                           |
| Colour Description: | Cream         |                           |
| Width:              | 130 cm        |                           |
| Length:             | 30 m          |                           |
| Sold By:            | Per linear me | etre                      |
| Construction Type:  | Fabric backed | d Vinyl                   |
|                     |               |                           |
| Backer:             | Cotton Scrim  |                           |
| Weight:             | 440 gsm       |                           |
| Fire rating:        | Euro Class B  |                           |
|                     | MARINE RATED  | LIGHTFASTNESS             |
|                     |               | (T)                       |
|                     |               |                           |
| Extra Scrubbable    |               | Excellent.                |
|                     | INIO          | (7 out of 8 to BSEN20105) |
| VOC RATED           | CE COMPLIANT  | CONTAINS BIOCIDE          |
| Υт                  | CF            | Biocide                   |

## HANGING INFORMATION

| 1. A. |                       |              |                                                                                                                                                                                            |               |
|-------------------------------------------|-----------------------|--------------|--------------------------------------------------------------------------------------------------------------------------------------------------------------------------------------------|---------------|
|                                           | Pattern repeat:       |              | 0cm                                                                                                                                                                                        |               |
|                                           | Pattern offset:       |              | 0cm                                                                                                                                                                                        |               |
| Sec.                                      | Pattern overlap:      |              | 5cm                                                                                                                                                                                        |               |
|                                           | Recommended Adhesive: |              | Murabond Heavy. On dry lining use<br>Murabond Easy Strip. On sealed surfaces<br>use Murabond Sealed Surface Adhesive.<br>For other surfaces contact Customer<br>Services on 03705 117 118. |               |
| ır Index'                                 | OVERLAP & TRIM        | REVERSE HANG |                                                                                                                                                                                            | PASTE TO WALL |