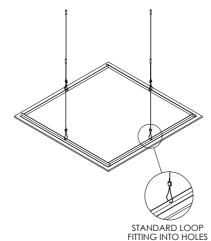

## HORIZONTAL PANEL SUPPORT SYSTEM - 1220mm x 1220mm

HORIZONTAL PANEL SUPPORT SYSTEM – 1220mm x 2745mm

TOP VIEW

END VIEW ANGLE OFFSET FROM EDGE

## (6 PER SYSTEM)

**INSTALLATION** Fix hardware (supplied) to ceiling, feed wire through aluminium support and adjust height accordingly

FIRE RATING In accordance with EN 13501-1, Zintra Acoustic 12mm achieves Class B-s2-d0