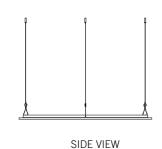

## HORIZONTAL PANEL SUPPORT SYSTEM - 1220mm x 1220mm

HORIZONTAL PANEL SUPPORT SYSTEM – 1220mm x 2745mm

TOP VIEW

END VIEW ANGLE OFFSET FROM EDGE