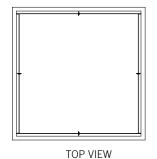

## HORIZONTAL PANEL SUPPORT SYSTEM - 1220mm x 1220mm

HORIZONTAL PANEL SUPPORT SYSTEM – 1220mm x 2745mm

TOP VIEW

END VIEW ANGLE OFFSET FROM EDGE