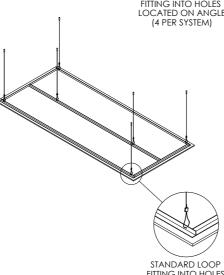

## HORIZONTAL PANEL SUPPORT SYSTEM - 1220mm x 1220mm

HORIZONTAL PANEL SUPPORT SYSTEM – 1220mm x 2745mm

TOP VIEW

END VIEW ANGLE OFFSET FROM EDGE

## (6 PER SYSTEM)

**INSTALLATION** Fix hardware (supplied) to ceiling, feed wire through aluminium support and adjust height accordingly

FIRE RATING In accordance with EN 13501-1, Zintra Acoustic 12mm achieves Class B-s2-d0