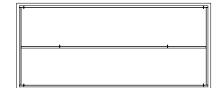

## HORIZONTAL PANEL SUPPORT SYSTEM - 1220mm x 1220mm

HORIZONTAL PANEL SUPPORT SYSTEM – 1220mm x 2745mm

TOP VIEW

END VIEW ANGLE OFFSET FROM EDGE

## (6 PER SYSTEM)