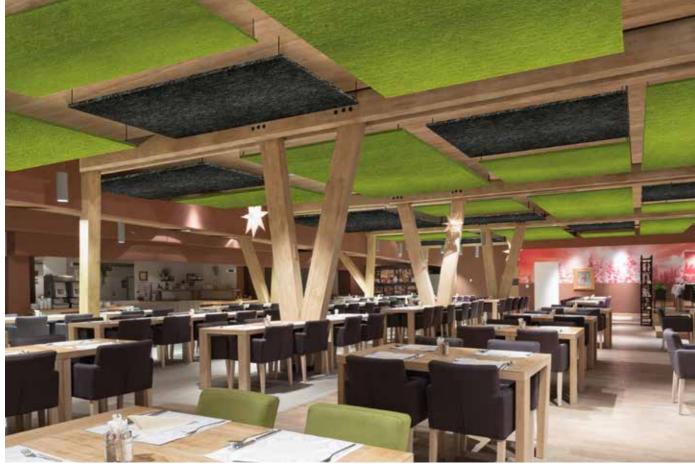

## ZINTRA® ACOUSTIC SUSPENDED PANEL **SYSTEM SPECIFICATIONS**

CONTENT 100% Polyester

ACOUSTIC RATING aw 0.95 / NRC 0.90 for single layer, aw 0.90 / NRC 0.95 for double layer Zintra panel only, Zintra Pattern on Zintra or Zintra Digitally Printed PANEL OPTIONS

SIZE OPTIONS 1220mm x 1220mm or 1220mm x 2745mm

COLOUR 20 standard colours. (See page 7)

PACKAGE INCLUDES Zintra with aluminium L angle fixed to panel back.

Complete hanging hardware including 2000mm of aircraft wire and adjustable fasteners

**INSTALLATION** Fix hardware (supplied) to ceiling, feed wire through aluminium support and adjust height accordingly

FIRE RATING In accordance with EN 13501-1, Zintra Acoustic 12mm achieves Class B-s2-d0