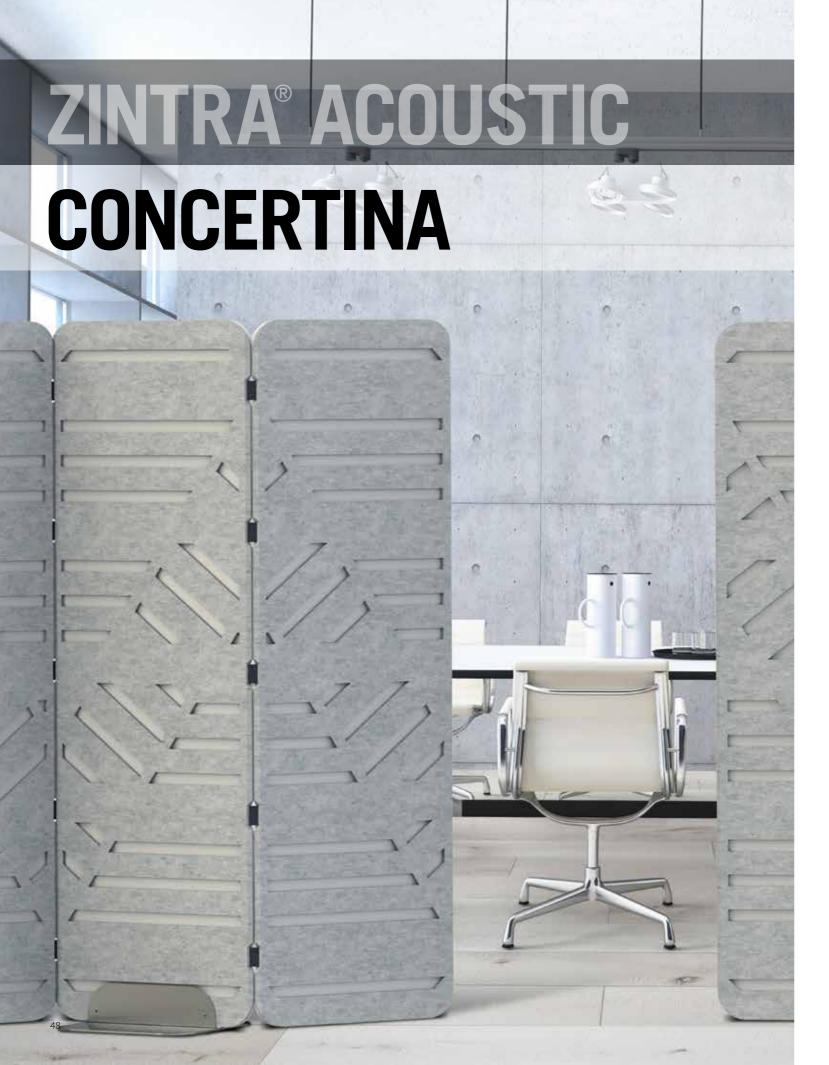

# ZINTRA® ACOUSTIC CONCERTINA

#### WHAT ARE ZINTRA® ACOUSTIC CONCERTINA?

Concertina screens are a new way to take full advantage of Zintra® Acoustic Panel. Zintra® Concertina utilizes plain or Zintra on Zintra® panels connected with flexible straps to form a lightweight, portable partition solution and is also available with a stand. No assembly is required, just stand it up and adjust the angles to suit. When it's no longer needed simply fold flat and store away.

#### ZINTRA® CONCERTINA FEATURES

- aw 0.90 / NRC 0.95
- No assembly required
- Tone-on-tone or two tone colour combinations
- Easily movable by one person