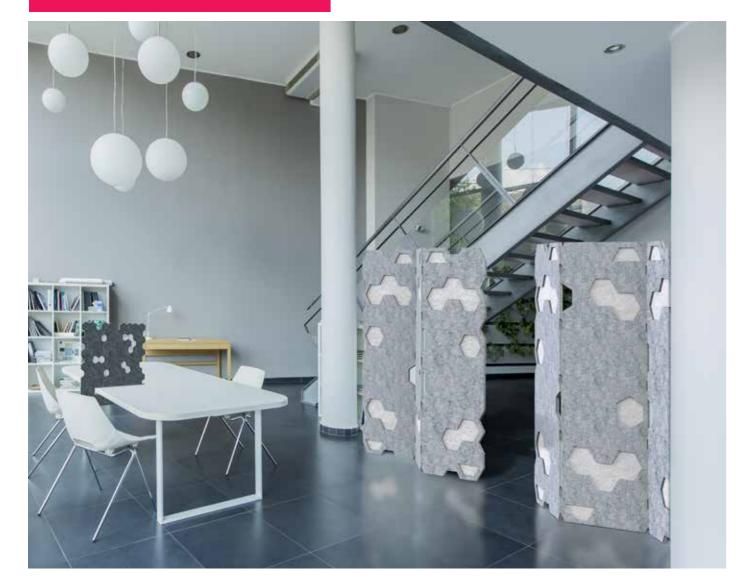

#### WHAT ARE ZINTRA® ACOUSTIC CONCERTINA?

Concertina screens are a new way to take full advantage of Zintra® Acoustic Panel. Zintra® Concertina utilizes plain or Zintra on Zintra® panels connected with flexible straps to form a lightweight, portable partition solution and is also available with a stand. No assembly is required, just stand it up and adjust the angles to suit. When it's no longer needed simply fold flat and store away.

#### ZINTRA® CONCERTINA FEATURES

- aw 0.90 / NRC 0.95
- No assembly required
- Tone-on-tone or two tone colour combinations
- Easily movable by one person