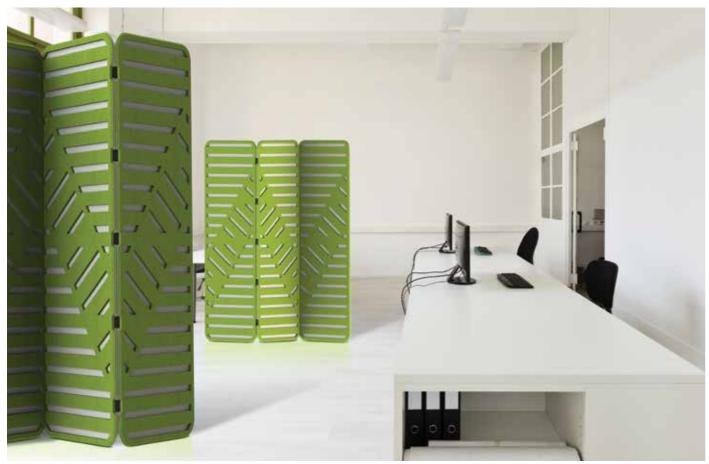

#### WHAT ARE ZINTRA® ACOUSTIC CONCERTINA?

Concertina screens are a new way to take full advantage of Zintra® Acoustic Panel. Zintra® Concertina utilizes plain or Zintra on Zintra® panels connected with flexible straps to form a lightweight, portable partition solution and is also available with a stand. No assembly is required, just stand it up and adjust the angles to suit. When it's no longer needed simply fold flat and store away.

#### ZINTRA® CONCERTINA FEATURES

- aw 0.90 / NRC 0.95
- No assembly required
- Tone-on-tone or two tone colour combinations
- Easily movable by one person