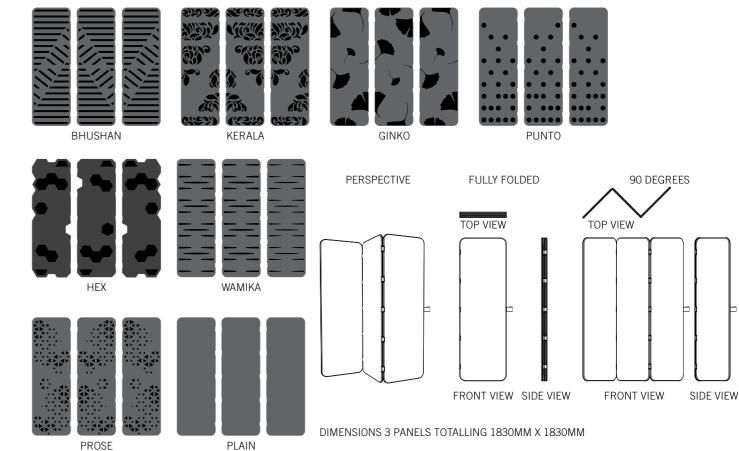

## **ZINTRA® ACOUSTIC CONCERTINA SPECIFICATIONS**

CONTENT ACOUSTIC RATING THICKNESS SIZE COLOURS OPTIONS APPLICATION FIRE RATING

CARE INSTRUCTIONS OPTIONAL EXTRA

100% Polyester aw 0.90 / NRC 0.95 24mm (made using 2 x layers of 12mm Zintra) 3 panels totalling 1830mm x 1830mm 20 standard colours. (See page 7) Available with no pattern, pattern to one side and pattern to both sides Indoor areas only. In accordance with EN 13501-1, Zintra Acoustic 12mm and Zintra Pattern on Zintra achieve Class B-s2-d0 Vacuum Steel fixing plate to fix it in place – available in White