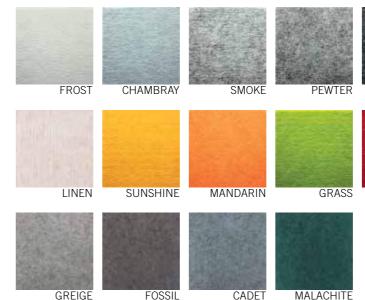

100% Polyester aw 0.30 - 0.95 / NRC 0.45 - 0.90 2800mm x 1225mm x 12mm Matte 2.4kg / m<sup>2</sup> 20 standard colours Indoor areas only Utility knife or CNC with oscillating knife Adhere to substrate with Silicon based construction adhesive Attach with screws, Z-clips, nails, stand-offs, aluminium trim or millwork In accordance with EN 13501-1, Zintra Acoustic 12mm achieves Class B-s2-d0 In accordance with AATCC 16.3 option 3 the colour change at 20 AFU was 4.5 Vacuum