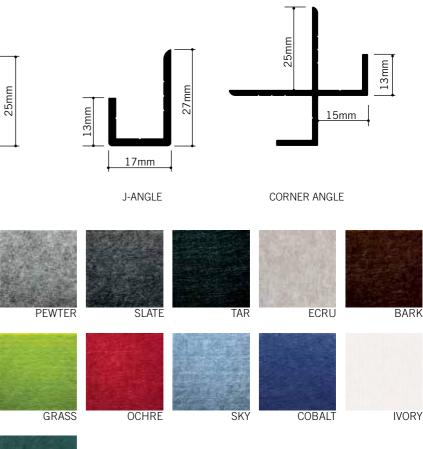

m through entire thickness •
- Tackable ٠
- Digitally printable











### zintra **ZINTRA® ACOUSTIC 12MM PANELS SPECIFICATIONS**

CONTENT ACOUSTIC RATING PANEL SIZE / THICKNESS SURFACE FINISH WEIGHT COLOURS APPLICATION FABRICATION INSTALLATION

FIRE RATING COLORFASTNESS TO LIGHT CARE INSTRUCTIONS

100% Polyester aw 0.30 - 0.95 / NRC 0.45 - 0.90 2800mm x 1225mm x 12mm Matte 2.4kg / m<sup>2</sup> 20 standard colours Indoor areas only Utility knife or CNC with oscillating knife Adhere to substrate with Silicon based construction adhesive Attach with screws, Z-clips, nails, stand-offs, aluminium trim or millwork In accordance with EN 13501-1, Zintra Acoustic 12mm achieves Class B-s2-d0 In accordance with AATCC 16.3 option 3 the colour change at 20 AFU was 4.5 Vacuum

**OPTIONAL TRIMS** 



L-ANGLE

15mm