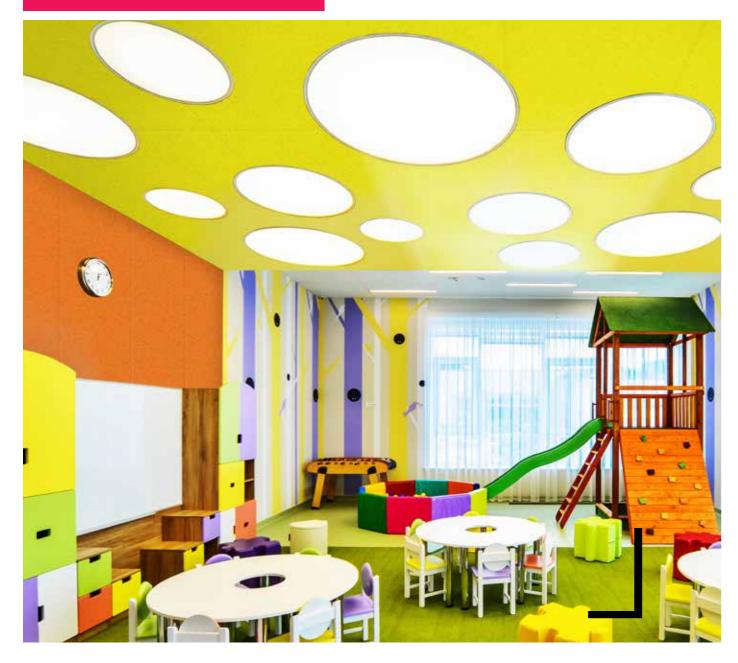

### WHAT ARE ZINTRA® ACOUSTIC PANELS?

Zintra® Acoustic Panels are the perfect solution for your application where sound reduction as well as aesthetics are required. Zintra's® wide range of colours and ease of use make it the ideal material for commercial, hospitality, educational and institutional projects.

#### ZINTRA® ACOUSTIC PANELS FEATURES

- Cost effective sound absorbing solution ranging between aw 0.30 0.95 / NRC 0.45 0.90
- 2800mm long panels ideal for joint-free floor to ceiling applications •
- Broad range of neutral and bright colours •
- Suitable for multiple applications walls, ceilings, screens, partitions, millwork
- Easily fabricated and installed •
- Colour is uniform through entire thickness •
- Tackable ٠
- Digitally printable