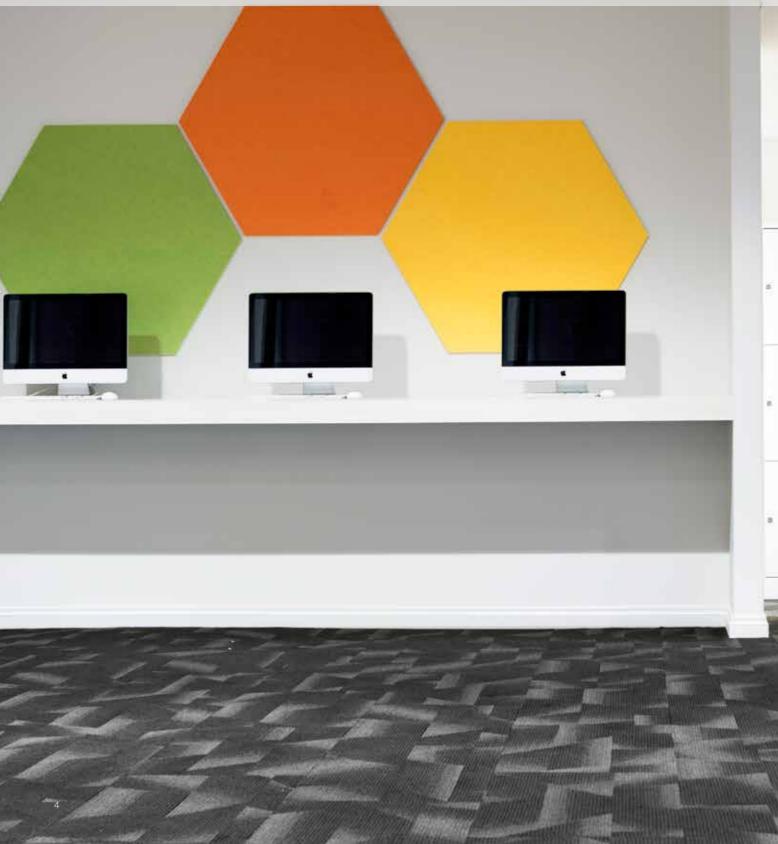

#### ZINTRA® ACOUSTIC PANELS FEATURES

- Cost effective sound absorbing solution ranging between aw 0.30 0.95 / NRC 0.45 0.90
- 2800mm long panels ideal for joint-free floor to ceiling applications •
- Broad range of neutral and bright colours •
- Suitable for multiple applications walls, ceilings, screens, partitions, millwork
- Easily fabricated and installed •
- Colour is uniform through entire thickness •
- Tackable ٠
- Digitally printable