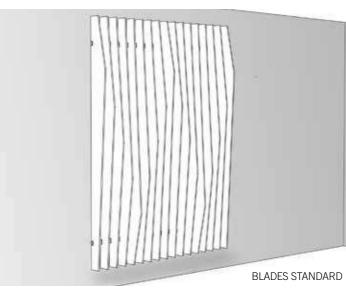

STANDARD BLADE CONFIGURATIONS (2 BLADE SETS SHOWN):

BLADES BOLT

**BLADES SWELL** 