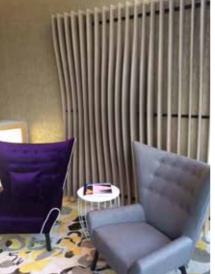

### WHAT ARE ZINTRA® ACOUSTIC BLADES?

Zintra<sup>®</sup> Acoustic Blades are a range of pre-fabricated, wall mounted systems that showcase Zintra's unique, rigid, yet flexible characteristics. Combining aesthetic appeal and acoustic performance, these systems are supplied ready to install with minimal fuss. The increased surface area of the vertical blades presented to the room results in a greater absorption of sound compared to flat panels.