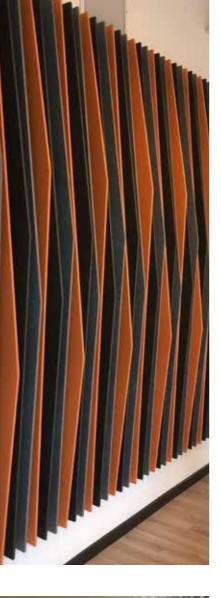

### ZINTRA® BLADES FEATURES

- Easy to install with supplied hardware
- aw 0.95 / NRC 0.90
- Customizable height and width
- Ability to mix and match blade colour and shape
- Create custom designs and shapes
- Flat packed for cost effective transport