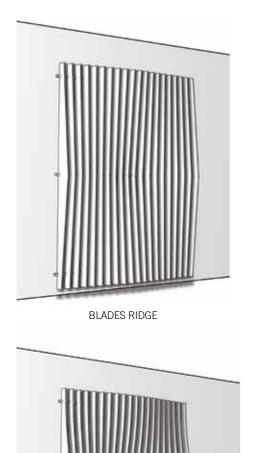

STANDARD BLADE CONFIGURATIONS (2 BLADE SETS SHOWN):

BLADES BOLT

**BLADES SWELL** 