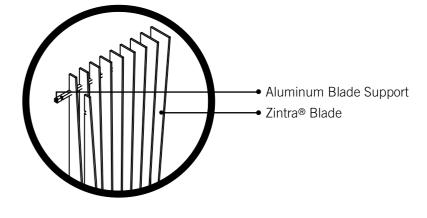

## **ZINTRA® ACOUSTIC BLADES SPECIFICATIONS**

CONTENT ACOUSTIC RATING COLOUR STANDARD SIZE

PACKAGE INCLUDES

INSTALLATION

FIRE RATING CARE INSTRUCTIONS

100% Polyester aw 0.95 / NRC 0.90 20 standard colours. (See page 7) 2745mm x 1220mm 1372mm x 1220mm Pre-fabricated aluminum frame - 3 each for 2745mm high, 2 each for 1372mm high. Pre-cut Zintra® Acoustic 12mm. End-caps and screws Fix Aluminum Supports to the substrate parallel to each other at appropriate heights. Insert notched Zintra Blades In accordance with EN 13501-1, Zintra Acoustic 12mm achieves Class B-s2-d0 Vacuum