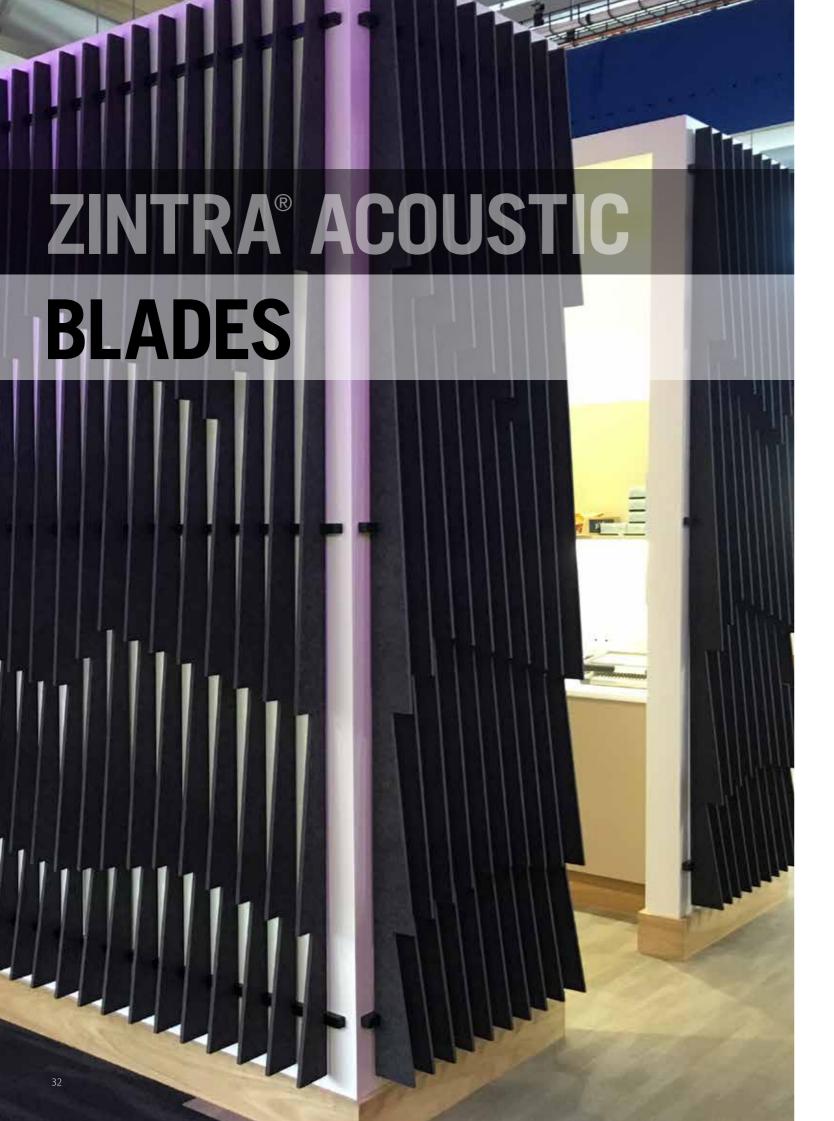

# **ZINTRA® ACOUSTIC BLADES**

### WHAT ARE ZINTRA® ACOUSTIC BLADES?

Zintra<sup>®</sup> Acoustic Blades are a range of pre-fabricated, wall mounted systems that showcase Zintra's unique, rigid, yet flexible characteristics. Combining aesthetic appeal and acoustic performance, these systems are supplied ready to install with minimal fuss. The increased surface area of the vertical blades presented to the room results in a greater absorption of sound compared to flat panels.

### ZINTRA® BLADES FEATURES

- Easy to install with supplied hardware
- aw 0.95 / NRC 0.90
- Customizable height and width
- Ability to mix and match blade colour and shape
- Create custom designs and shapes
- Flat packed for cost effective transport