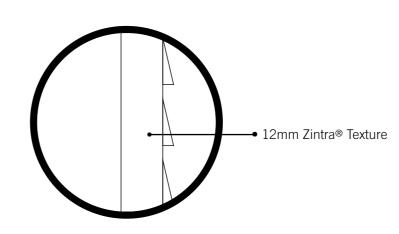

# ZINTRA® ACOUSTIC TEXTURES **SPECIFICATIONS**

CONTENT 100% Polyester ACOUSTIC RATING aw 0.30 / NRC 0.45

PANEL SIZE / THICKNESS Maximum 2745mm x 1220mm x 12mm

SURFACE FINISH Matte WEIGHT 2.4kg / m<sup>2</sup>