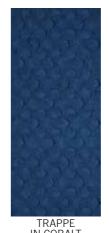

#### WHAT ARE ZINTRA® ACOUSTIC TEXTURE PANELS?

Zintra® Acoustic Textures not only highlight the fantastic acoustic qualities of Zintra® Acoustic 12mm, but also the ease in which the material can be fabricated on the jobsite. Zintra® Acoustic Textures subtle three-dimensional relief creates dimension and acoustic refraction within your space, making them ideal for noisy, public spaces where good acoustic quality and aesthetics are required. Our wide range of designs and colours work easily in classic or modern settings.

#### ZINTRA® ACOUSTIC TEXTURE PANELS FEATURES

- Uniquely designed sound solution aw 0.30 / NRC 0.45
- Provides sound absorption as well as sound diffraction
- 2745mm long panels ideal for joint-free floor to ceiling applications
- 12 standard designs see following page
- Easily installed
- Fabricated to specific size of project for simple installation