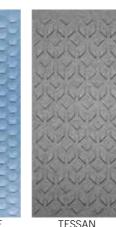

#### WHAT ARE ZINTRA® ACOUSTIC TEXTURE PANELS?

Zintra® Acoustic Textures not only highlight the fantastic acoustic qualities of Zintra® Acoustic 12mm, but also the ease in which the material can be fabricated on the jobsite. Zintra® Acoustic Textures subtle three-dimensional relief creates dimension and acoustic refraction within your space, making them ideal for noisy, public spaces where good acoustic quality and aesthetics are required. Our wide range of designs and colours work easily in classic or modern settings.

#### ZINTRA® ACOUSTIC TEXTURE PANELS FEATURES

- Uniquely designed sound solution aw 0.30 / NRC 0.45
- Provides sound absorption as well as sound diffraction
- 2745mm long panels ideal for joint-free floor to ceiling applications
- 12 standard designs see following page
- Easily installed
- Fabricated to specific size of project for simple installation