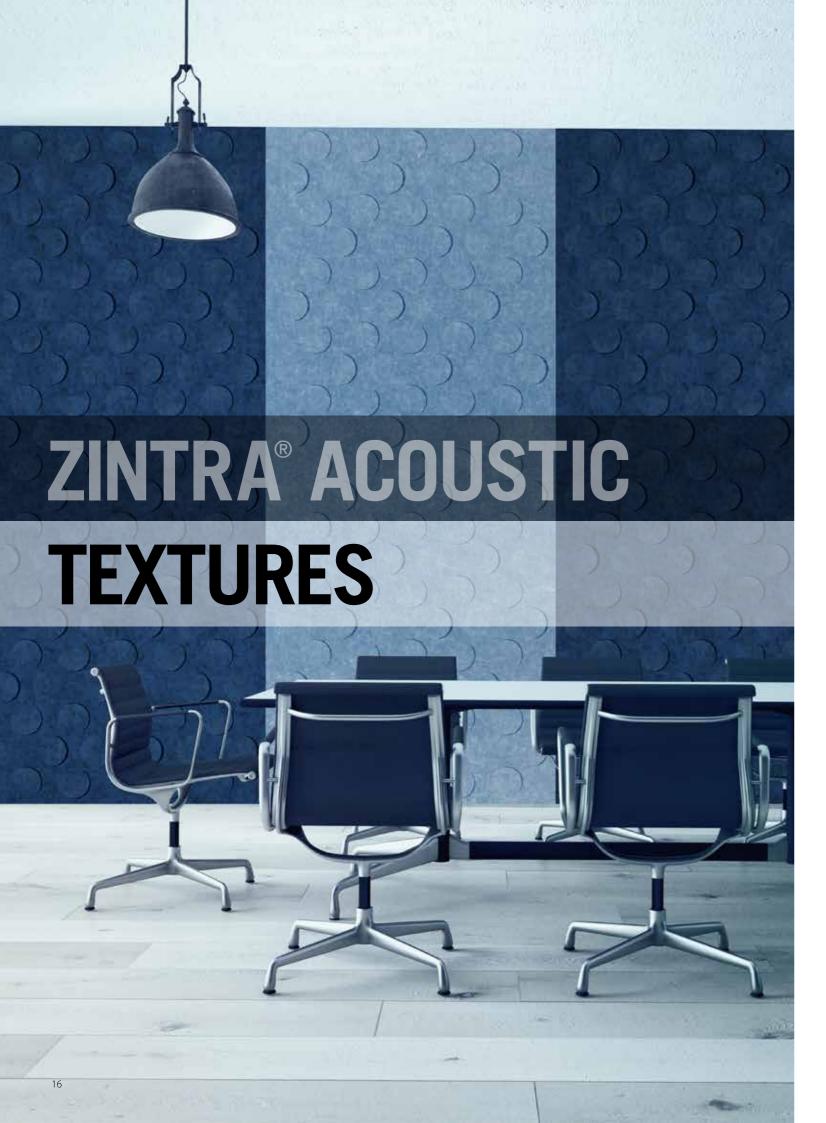

# ZINTRA® ACOUSTIC TEXTURES

#### WHAT ARE ZINTRA® ACOUSTIC TEXTURE PANELS?

Zintra® Acoustic Textures not only highlight the fantastic acoustic qualities of Zintra® Acoustic 12mm, but also the ease in which the material can be fabricated on the jobsite. Zintra® Acoustic Textures subtle three-dimensional relief creates dimension and acoustic refraction within your space, making them ideal for noisy, public spaces where good acoustic quality and aesthetics are required. Our wide range of designs and colours work easily in classic or modern settings.

#### ZINTRA® ACOUSTIC TEXTURE PANELS FEATURES

- Uniquely designed sound solution aw 0.30 / NRC 0.45
- Provides sound absorption as well as sound diffraction
- 2745mm long panels ideal for joint-free floor to ceiling applications
- 12 standard designs see following page
- Easily installed
- Fabricated to specific size of project for simple installation