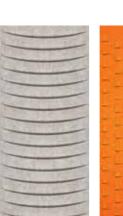

#### WHAT ARE ZINTRA® ACOUSTIC TEXTURE PANELS?

Zintra® Acoustic Textures not only highlight the fantastic acoustic qualities of Zintra® Acoustic 12mm, but also the ease in which the material can be fabricated on the jobsite. Zintra® Acoustic Textures subtle three-dimensional relief creates dimension and acoustic refraction within your space, making them ideal for noisy, public spaces where good acoustic quality and aesthetics are required. Our wide range of designs and colours work easily in classic or modern settings.

#### ZINTRA® ACOUSTIC TEXTURE PANELS FEATURES

- Uniquely designed sound solution aw 0.30 / NRC 0.45
- Provides sound absorption as well as sound diffraction
- 2745mm long panels ideal for joint-free floor to ceiling applications
- 12 standard designs see following page
- Easily installed
- Fabricated to specific size of project for simple installation