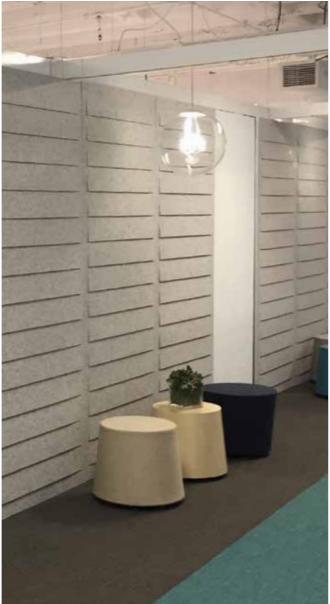

#### WHAT ARE ZINTRA® ACOUSTIC TEXTURE PANELS?

Zintra® Acoustic Textures not only highlight the fantastic acoustic qualities of Zintra® Acoustic 12mm, but also the ease in which the material can be fabricated on the jobsite. Zintra® Acoustic Textures subtle three-dimensional relief creates dimension and acoustic refraction within your space, making them ideal for noisy, public spaces where good acoustic quality and aesthetics are required. Our wide range of designs and colours work easily in classic or modern settings.

#### ZINTRA® ACOUSTIC TEXTURE PANELS FEATURES

- Uniquely designed sound solution aw 0.30 / NRC 0.45
- Provides sound absorption as well as sound diffraction
- 2745mm long panels ideal for joint-free floor to ceiling applications
- 12 standard designs see following page
- Easily installed
- Fabricated to specific size of project for simple installation