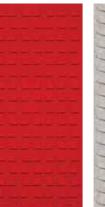

#### WHAT ARE ZINTRA® ACOUSTIC TEXTURE PANELS?

Zintra® Acoustic Textures not only highlight the fantastic acoustic qualities of Zintra® Acoustic 12mm, but also the ease in which the material can be fabricated on the jobsite. Zintra® Acoustic Textures subtle three-dimensional relief creates dimension and acoustic refraction within your space, making them ideal for noisy, public spaces where good acoustic quality and aesthetics are required. Our wide range of designs and colours work easily in classic or modern settings.

#### ZINTRA® ACOUSTIC TEXTURE PANELS FEATURES

- Uniquely designed sound solution aw 0.30 / NRC 0.45
- Provides sound absorption as well as sound diffraction
- 2745mm long panels ideal for joint-free floor to ceiling applications
- 12 standard designs see following page
- Easily installed
- Fabricated to specific size of project for simple installation