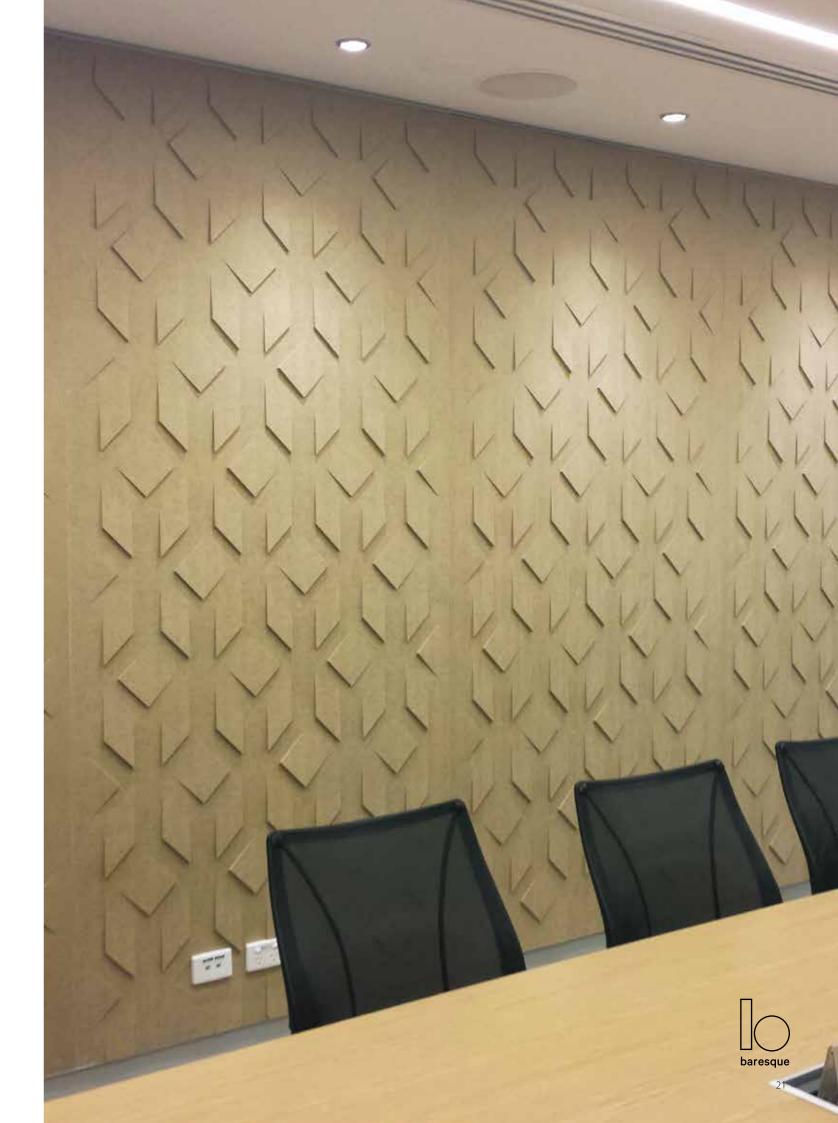

#### WHAT ARE ZINTRA® ACOUSTIC TEXTURE PANELS?

Zintra® Acoustic Textures not only highlight the fantastic acoustic qualities of Zintra® Acoustic 12mm, but also the ease in which the material can be fabricated on the jobsite. Zintra® Acoustic Textures subtle three-dimensional relief creates dimension and acoustic refraction within your space, making them ideal for noisy, public spaces where good acoustic quality and aesthetics are required. Our wide range of designs and colours work easily in classic or modern settings.

#### ZINTRA® ACOUSTIC TEXTURE PANELS FEATURES

- Uniquely designed sound solution aw 0.30 / NRC 0.45
- Provides sound absorption as well as sound diffraction
- 2745mm long panels ideal for joint-free floor to ceiling applications
- 12 standard designs see following page
- Easily installed
- Fabricated to specific size of project for simple installation