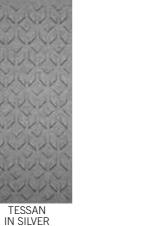

#### WHAT ARE ZINTRA® ACOUSTIC TEXTURE PANELS?

Zintra® Acoustic Textures not only highlight the fantastic acoustic qualities of Zintra® Acoustic 12mm, but also the ease in which the material can be fabricated on the jobsite. Zintra® Acoustic Textures subtle three-dimensional relief creates dimension and acoustic refraction within your space, making them ideal for noisy, public spaces where good acoustic quality and aesthetics are required. Our wide range of designs and colours work easily in classic or modern settings.

#### ZINTRA® ACOUSTIC TEXTURE PANELS FEATURES

- Uniquely designed sound solution aw 0.30 / NRC 0.45
- Provides sound absorption as well as sound diffraction
- 2745mm long panels ideal for joint-free floor to ceiling applications
- 12 standard designs see following page
- Easily installed
- Fabricated to specific size of project for simple installation