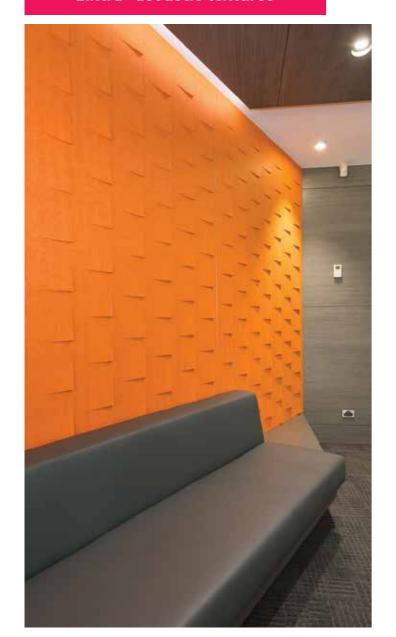

#### WHAT ARE ZINTRA® ACOUSTIC TEXTURE PANELS?

Zintra® Acoustic Textures not only highlight the fantastic acoustic qualities of Zintra® Acoustic 12mm, but also the ease in which the material can be fabricated on the jobsite. Zintra® Acoustic Textures subtle three-dimensional relief creates dimension and acoustic refraction within your space, making them ideal for noisy, public spaces where good acoustic quality and aesthetics are required. Our wide range of designs and colours work easily in classic or modern settings.

#### ZINTRA® ACOUSTIC TEXTURE PANELS FEATURES

- Uniquely designed sound solution aw 0.30 / NRC 0.45
- Provides sound absorption as well as sound diffraction
- 2745mm long panels ideal for joint-free floor to ceiling applications
- 12 standard designs see following page
- Easily installed
- Fabricated to specific size of project for simple installation