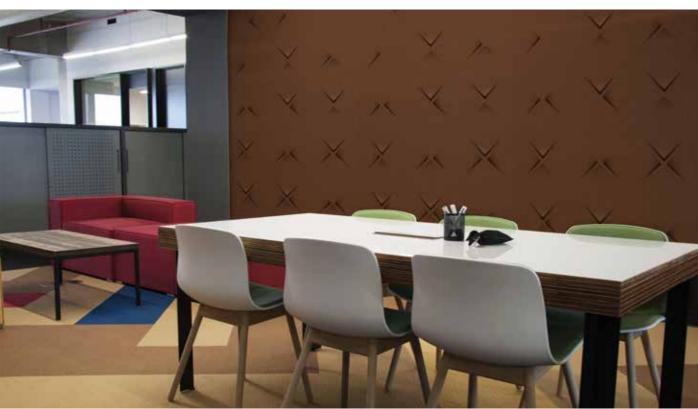

#### WHAT ARE ZINTRA® ACOUSTIC TEXTURE PANELS?

Zintra® Acoustic Textures not only highlight the fantastic acoustic qualities of Zintra® Acoustic 12mm, but also the ease in which the material can be fabricated on the jobsite. Zintra® Acoustic Textures subtle three-dimensional relief creates dimension and acoustic refraction within your space, making them ideal for noisy, public spaces where good acoustic quality and aesthetics are required. Our wide range of designs and colours work easily in classic or modern settings.

#### ZINTRA® ACOUSTIC TEXTURE PANELS FEATURES

- Uniquely designed sound solution aw 0.30 / NRC 0.45
- Provides sound absorption as well as sound diffraction
- 2745mm long panels ideal for joint-free floor to ceiling applications
- 12 standard designs see following page
- Easily installed
- Fabricated to specific size of project for simple installation