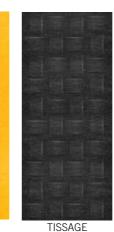

#### WHAT ARE ZINTRA® ACOUSTIC TEXTURE PANELS?

Zintra® Acoustic Textures not only highlight the fantastic acoustic qualities of Zintra® Acoustic 12mm, but also the ease in which the material can be fabricated on the jobsite. Zintra® Acoustic Textures subtle three-dimensional relief creates dimension and acoustic refraction within your space, making them ideal for noisy, public spaces where good acoustic quality and aesthetics are required. Our wide range of designs and colours work easily in classic or modern settings.

#### ZINTRA® ACOUSTIC TEXTURE PANELS FEATURES

- Uniquely designed sound solution aw 0.30 / NRC 0.45
- Provides sound absorption as well as sound diffraction
- 2745mm long panels ideal for joint-free floor to ceiling applications
- 12 standard designs see following page
- Easily installed
- Fabricated to specific size of project for simple installation